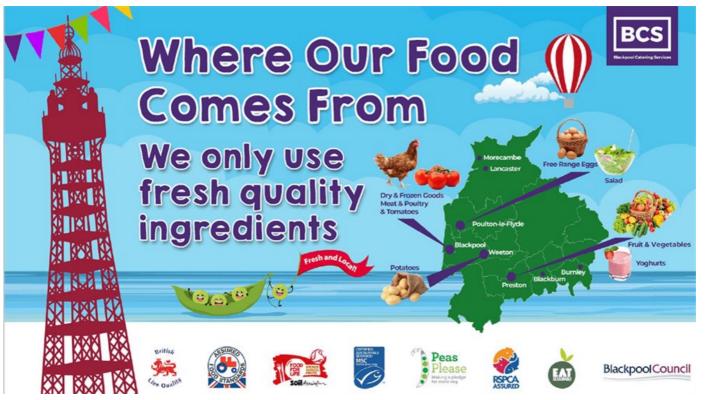

## Bronze Food For Life

- All of our ingredients used in recipes are locally sourced from across Lancashire, keeping our carbon footprint low and looking after local businesses and suppliers
- Our commitment to using local produce has resulted in us being awarded Bronze Food For Life status from the Food For Life (Soil Association)

# Veg Pledge

We're proud to make all our sauces from scratch, which has supported us achieve our pledge to improve the uptake of vegetables across our meals by 171% in just 12 months!