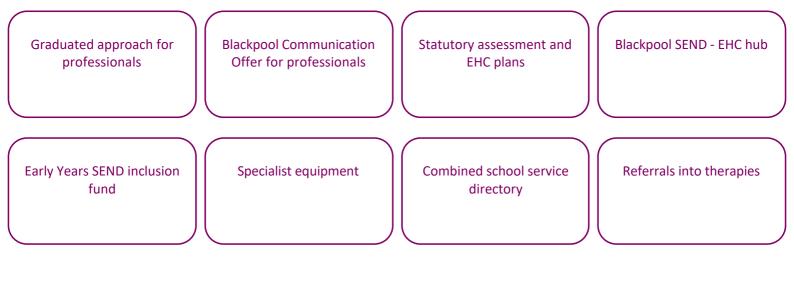

Last Modified March 08, 2024

. . . . . . . . . . . . . . . . . . . .

Information for professionals about what is available in Blackpool for children and young people with special educational needs and disabilities, and their families.