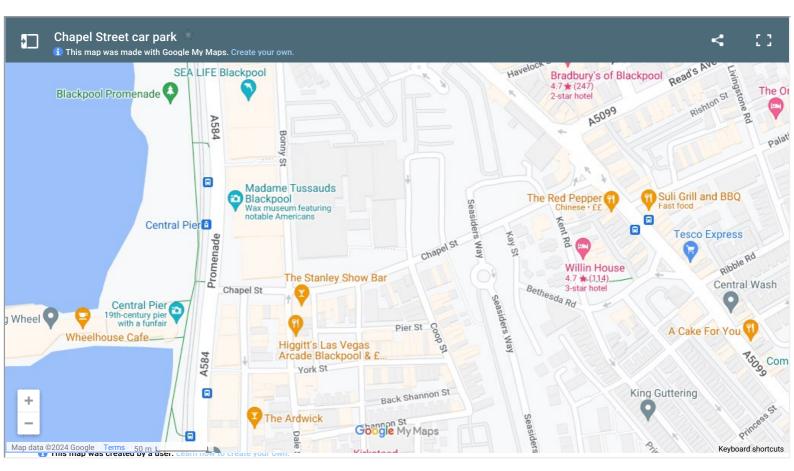

# Address

## Chapel Street, Blackpool



# **Opening hours**

This car park is open 24 hours

## Postcode for satnav

If you are using a satnav to locate this car park please the postcode:  $\ensuremath{\text{FY1 5AW}}$ 

# Parking charges

## Charges apply at all times

Payment is by 3 pay and display machines which accept coins only - No change given

| Length of time  | Vehicle type | Tariff |
|-----------------|--------------|--------|
| Up to 2 hours   | Cars         | £4.50  |
| Up to 3 hours   | Cars         | £6     |
| Up to 4 hours   | Cars         | £7     |
| Up to 6 hours   | Cars         | £9     |
| Up to 8 hours   | Cars         | £12    |
| Up to 12 hours  | Cars         | £14    |
| Up to 18 hours  | Cars         | £16    |
| Up to 24 hours  | Cars         | £19    |
| Up to 48 hours  | Cars         | £22    |