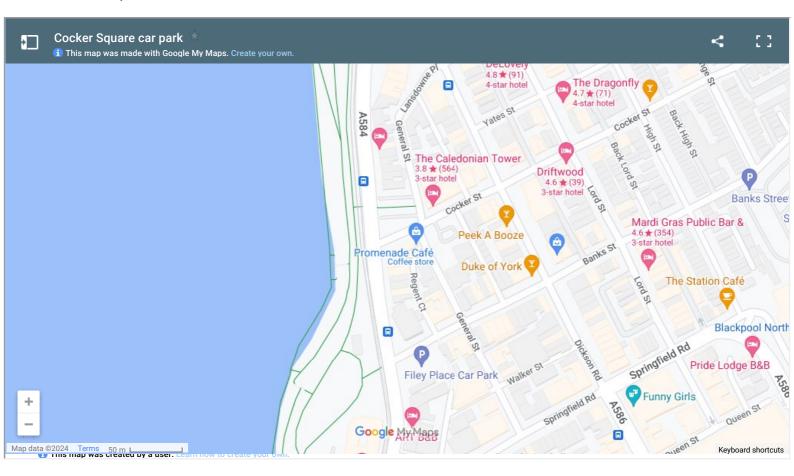

## Address

### Cocker Street, Blackpool

## Postcode for satnav

If you are using a satnav to locate this car park please the postcode: FY1 1RX  $\,$ 