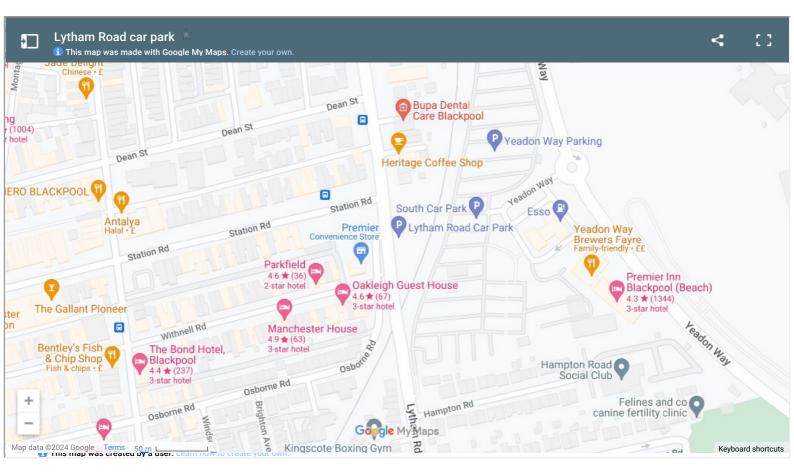

# Address

### Lytham Road, Blackpool

## Postcode for satnav

If you are using a satnav to locate this car park please the postcode:  ${\bf FY4~1HT}$ 