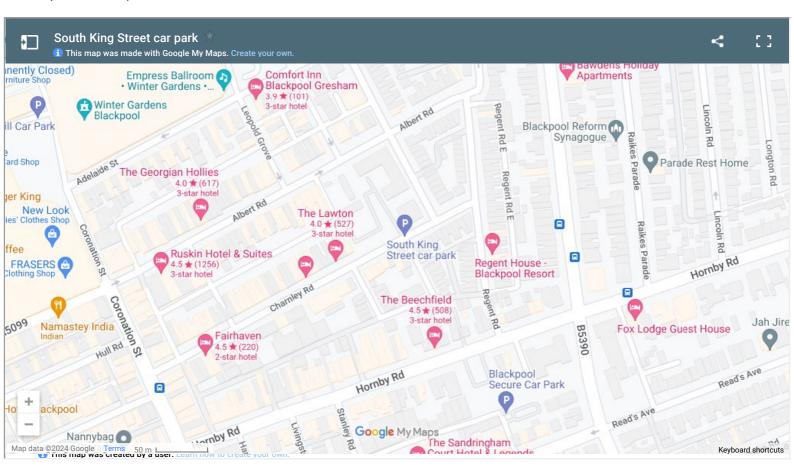

# Address

Charnley Road, Blackpool FY1 4AX

## Postcode for satnav

If you are using a satnav to locate this car park please the postcode: FY1 4AX