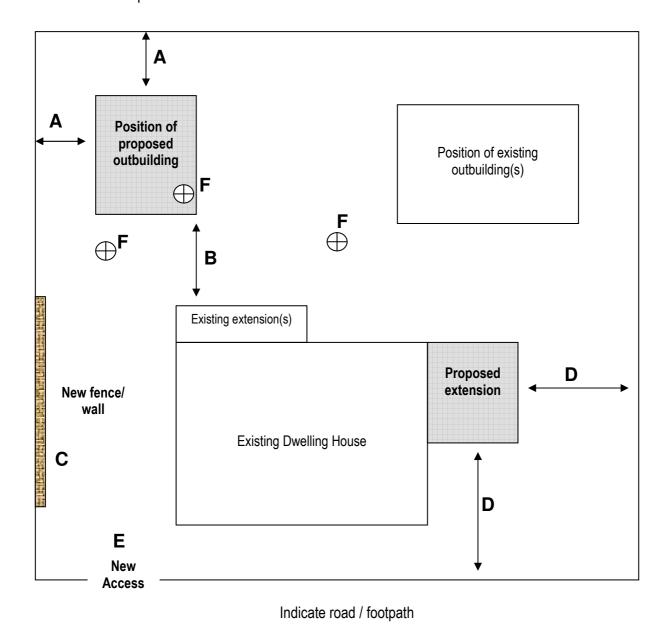

Below is an example of a suitable sketch.

- A. Show distance between proposed outbuilding and the property boundaries
- B. Show distance between proposed outbuilding and the existing dwelling.
- C. Position and height of boundary fence / wall (if one is present)
- D. Show distance between proposed extension and the property boundaries
- E. Position of new access (if one is proposed)
- F. Position of any tree / hedgerows that may be affected.