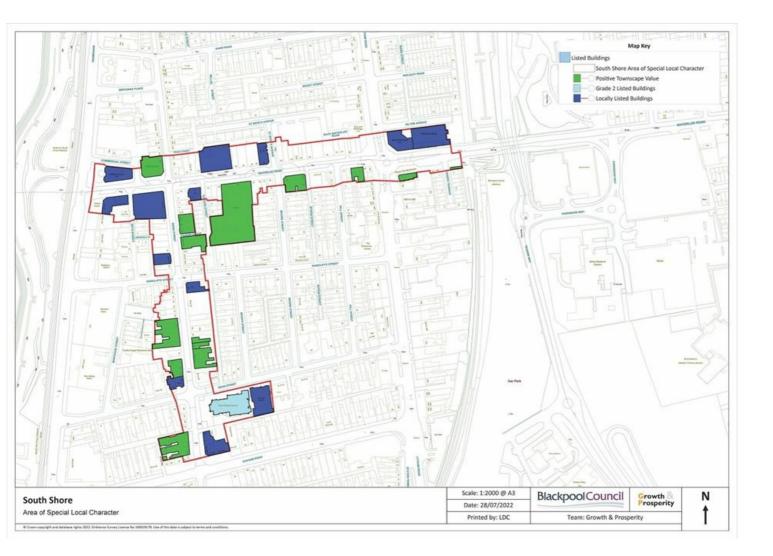

## Blackpool Council

Residents Business The council Visitors

Qbr

9

÷

Home > Residents > Planning environment and community > Planning > Conservation > South shore area of special character > South Shore Area of Special Local Character Area Map

# South Shore Area of Special Local Character Area Map

#### Last Modified February 07, 2023



1 Back to top

### **Blackpool Council**

Municipal Buildings Corporation Street Blackpool FY1 1NF

### Information and help

Accessibility Contact us Data protection and privacy Privacy and cookies

#### Find my nearest

Enter your postcode to find your nearest schools, council services and more

Enter postcode

search

Terms and conditions Blackpool Council companies

## Stay upto date

Sign up to our regular newsletters

## Follow us