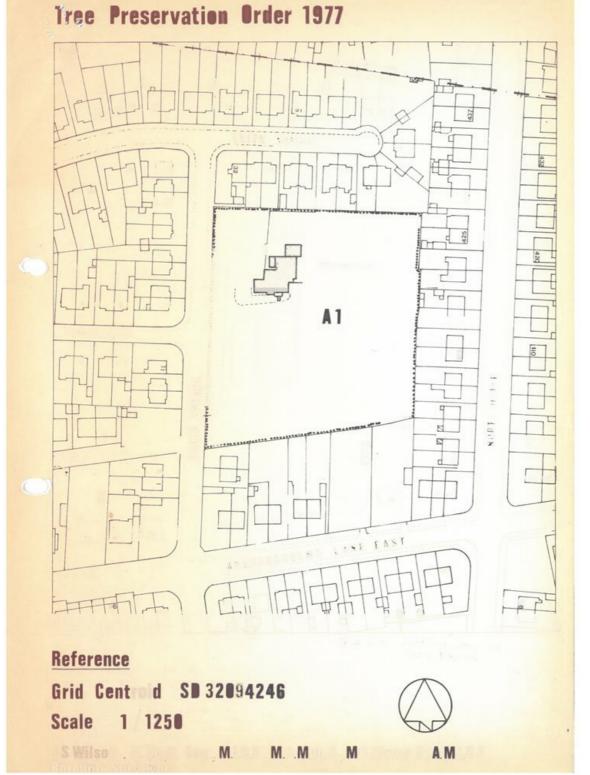

## **Location plan TPO13**

Last Modified August 18, 2022

Borough of Blackpool (Willowdene, South Parade .

Location Plan showing location of all trees covered in TPO 13

↑ Back to top

**Municipal Buildings Corporation Street** Blackpool FY1 1NF