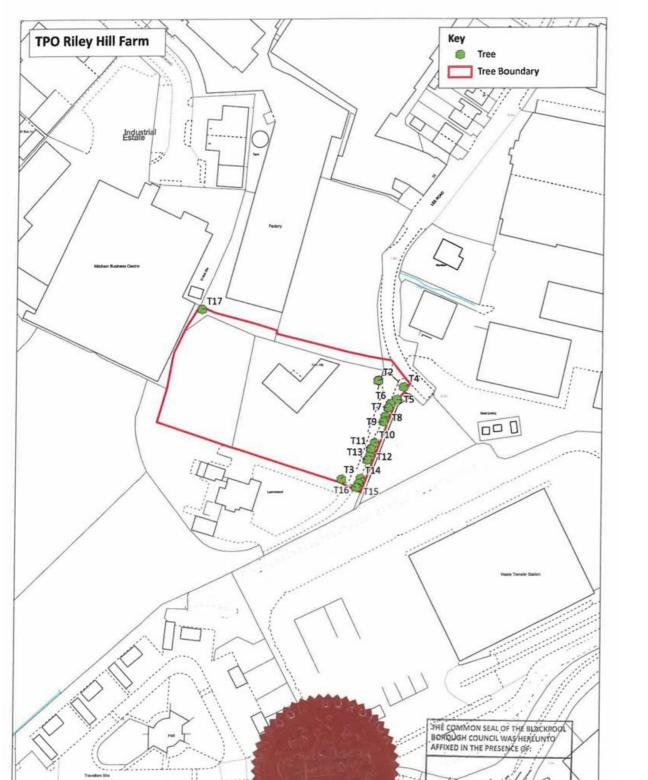

Residents Business The council Visitors

Search



Home > Residents > Planning environment and community > Planning > Conservation > Location Plan TPO58

# **Location Plan TPO58**

Last Modified October 25, 2023







↑ Back to top

## **Blackpool Council**

**Municipal Buildings Corporation Street** Blackpool FY1 1NF

## Information and help

Accessibility Contact us Data protection and privacy Privacy and cookies Terms and conditions **Blackpool Council companies** 

## Stay upto date

Sign up to our regular newsletters

## Find my nearest

Enter your postcode to find your nearest schools, council services and more

Enter postcode

search

## Follow us