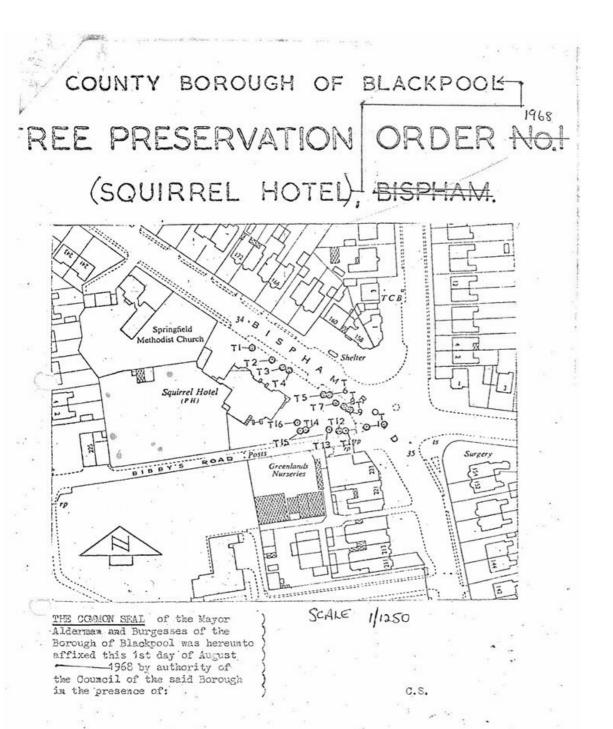

# **Location plan TPO1**

Location Plan showing all Trees in TPO1

Last Modified August 18, 2022

(Sgd) P.O.F. HICKMAN Town Clerk

TOWN CLERK

↑ Back to top