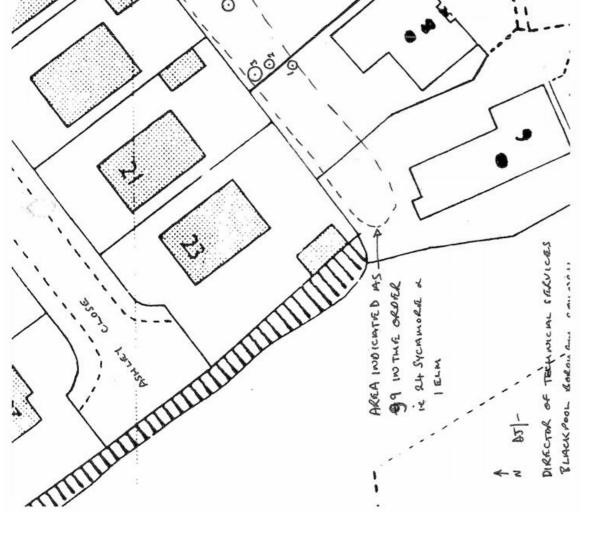

Residents Business The council Visitors

Search

Home > Residents > Planning environment and community > Planning > Conservation > Location plan TPO10

# **Location plan TPO10**

Last Modified August 19, 2022



## Location Plans showing all Trees for TPO10







↑ Back to top

### **Blackpool Council**

**Municipal Buildings Corporation Street** Blackpool FY1 1NF

### Information and help

Accessibility Contact us Data protection and privacy Privacy and cookies Terms and conditions **Blackpool Council companies** 

#### Stay upto date

Sign up to our regular newsletters

### Find my nearest

Enter your postcode to find your nearest schools, council services and more

Enter postcode

search

#### Follow us