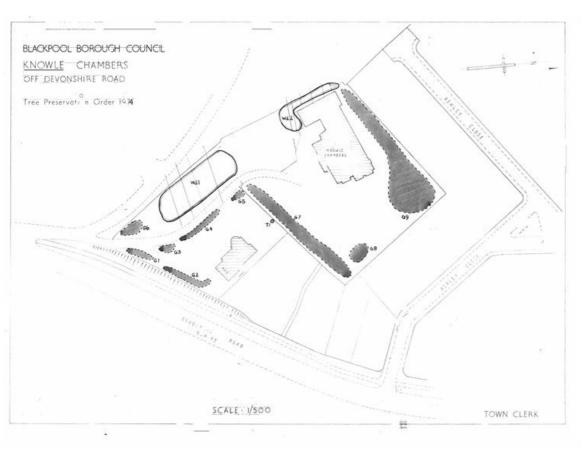

Residents Business The council Visitors

Search

Home > Residents > Planning environment and community > Planning > Conservation > Location plan TPO10

# **Location plan TPO10**

Last Modified August 19, 2022



## Location Plans showing all Trees for TPO10







↑ Back to top

### **Blackpool Council**

**Municipal Buildings Corporation Street** Blackpool FY1 1NF

### Information and help

Accessibility Contact us Data protection and privacy Privacy and cookies Terms and conditions **Blackpool Council companies** 

#### Stay upto date

Sign up to our regular newsletters

### Find my nearest

Enter your postcode to find your nearest schools, council services and more

Enter postcode

search

#### Follow us