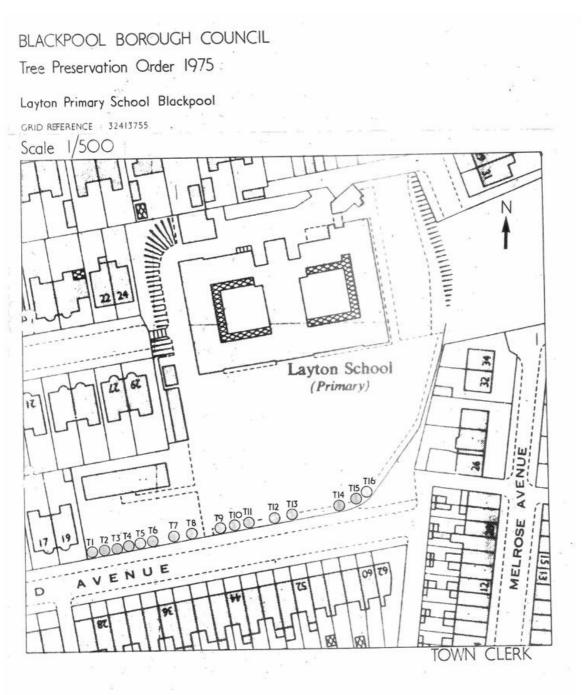

Blackpool Council

Residents Business The council Visitors

Search Q bm

Home > Residents > Planning environment and community > Planning > Conservation > Location plan TPO12

# **Location plan TPO12**

Last Modified August 20, 2022



## Location Plan showing all Trees in TPO12



† Back to top

#### **Blackpool Council**

**Municipal Buildings Corporation Street** Blackpool FY1 1NF

#### Information and help

Accessibility Contact us Data protection and privacy Privacy and cookies Terms and conditions **Blackpool Council companies** 

Stay upto date

Sign up to our regular newsletters

#### Find my nearest

Enter your postcode to find your nearest schools, council services and more

Enter postcode search

### Follow us