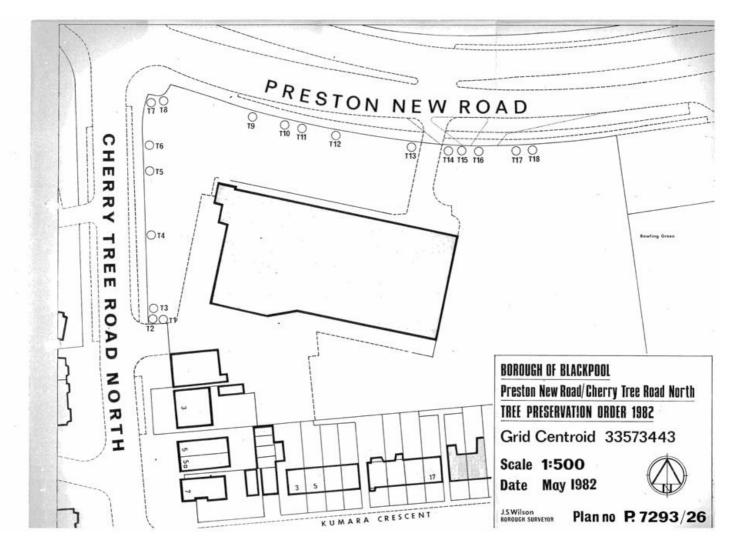

## **Location plan TPO19**

Last Modified August 20, 2022

Location Plan showing Trees in TPO19

† Back to top

Municipal Buildings Corporation Street Blackpool

FY1 1NF

**Blackpool Council** 

Information and help