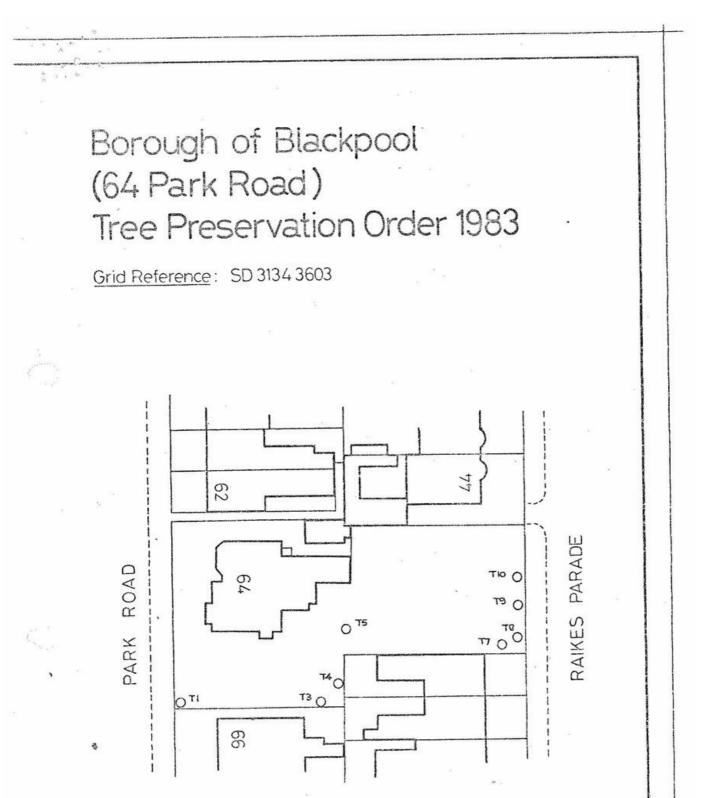

# Location Plan showing Trees in TPO 22

<u>Scale</u>: 1:500 <u>Date</u>: May 1983

J.S.Wilson Borough Surveyor Blackbool Borough Council

.

P 7293/29

<sup>↑</sup> Back to top