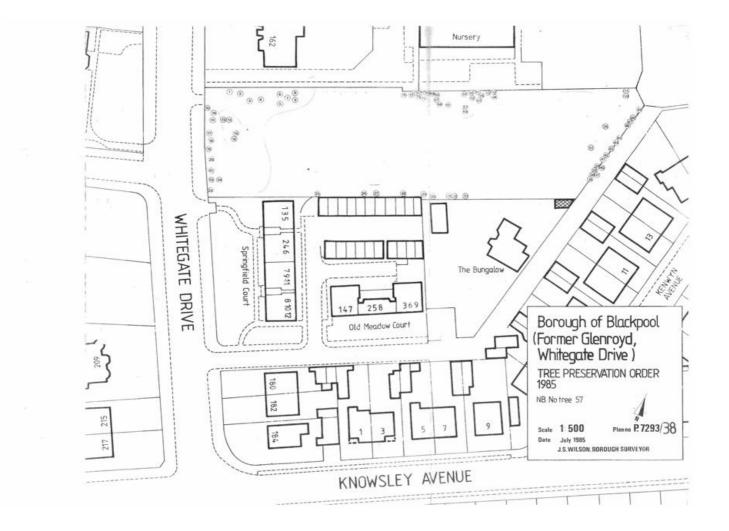

---------------------------|-----------------------------------------|--------|---|-----|
| Blackpool Council                                                                                     | Residents Business The council Visitors | Search | Q | bm  |
| Home > Residents > Planning environment and community > Planning > Conservation > Location plan TPO25 |                                         |        |   |     |
| Location plan TPO25                                                                                   |                                         |        |   |     |
| Last Modified August 21, 2022                                                                         |                                         |        |   | d:D |

# Location Plan Showing Trees in TPO 25



### <sup>↑</sup> Back to top

### **Blackpool Council**

**Municipal Buildings Corporation Street** Blackpool FY1 1NF

#### Information and help

Accessibility Contact us Data protection and privacy Privacy and cookies

### Find my nearest

Enter your postcode to find your nearest schools, council services and more

Enter postcode

search

Terms and conditions Blackpool Council companies

## Stay upto date

Sign up to our regular newsletters

## Follow us