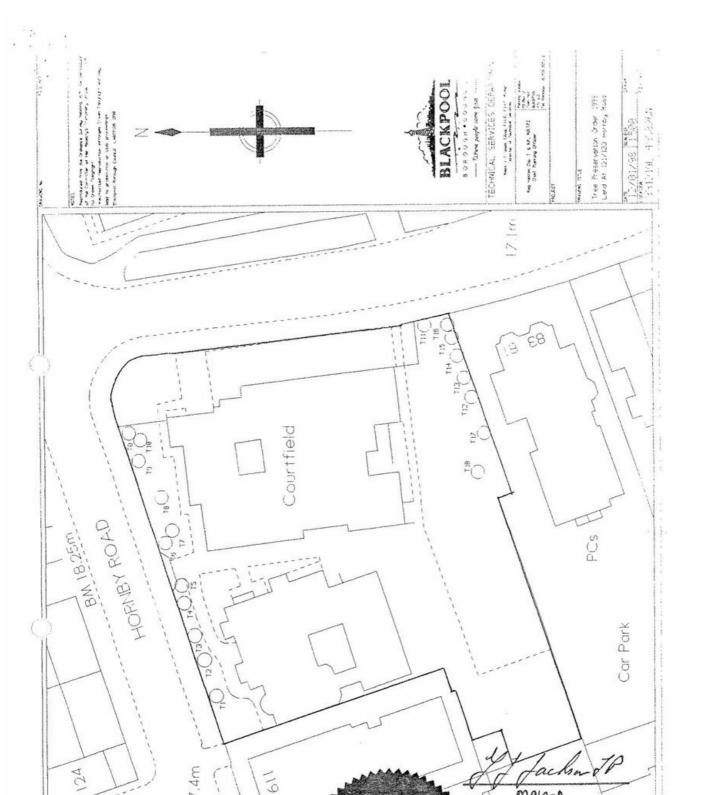

Residents Business The council Visitors

Search



Home > Residents > Planning environment and community > Planning > Conservation > Location plan TPO30

# **Location plan TPO30**

Last Modified August 23, 2022



## Location Plan Showing Trees in TPO 30





† Back to top

#### **Blackpool Council**

**Municipal Buildings Corporation Street** Blackpool FY1 1NF

### Information and help

Accessibility Contact us Data protection and privacy Privacy and cookies Terms and conditions Blackpool Council companies

### Stay upto date

Sign up to our regular newsletters

### Find my nearest

Enter your postcode to find your nearest schools, council services and more

Enter postcode

search

#### Follow us