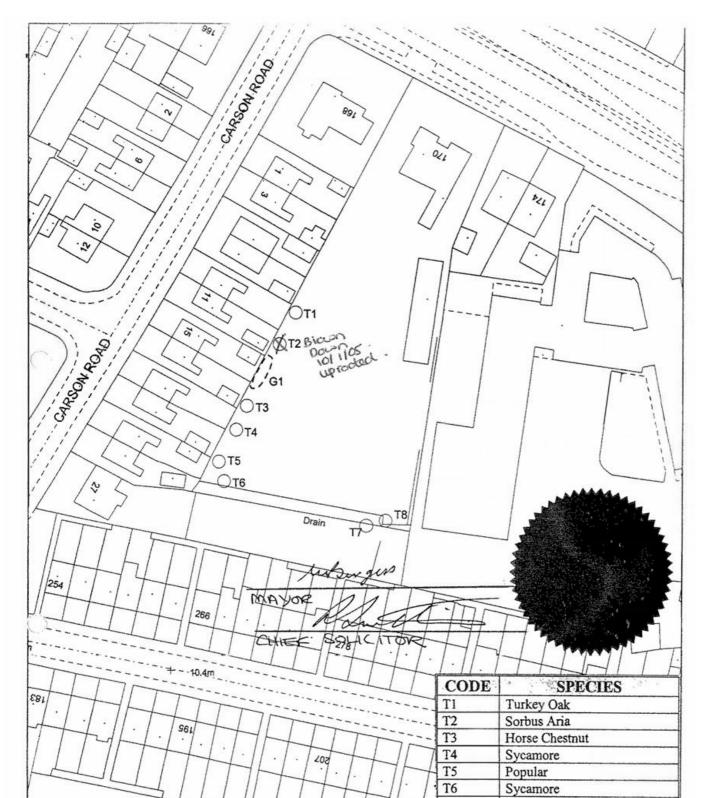

## Location Plan showing Trees in TPO 32

| 7 1                | Drain                                                                                                                                                                  | T7<br>T8<br>G1                                                                                             | Mature Popular  Mature Ash  Group of three (3) Hawthorns |
|--------------------|------------------------------------------------------------------------------------------------------------------------------------------------------------------------|------------------------------------------------------------------------------------------------------------|----------------------------------------------------------|
|                    | Reproduced from the Ordinance Survey mapping with the permission of the                                                                                                | PLANNING<br>R.C. Haslam, Dip T&RP                                                                          | MAP AT 1:750                                             |
| $\hat{\mathbb{A}}$ | Controller of Her Majesty's Stationery Office © Crown Copyright. Unauthorised reproduction infringes Crown Copyright and may lead to prosecution or civil proceedings. | BLACKPOOL BOROUGH COUNCIL<br>Robin J.C. Wood, C. Eng, F.I.C.E., M.I. Mgt<br>Director of Technical Services | Produced on 08/09/1999 at 15:38                          |