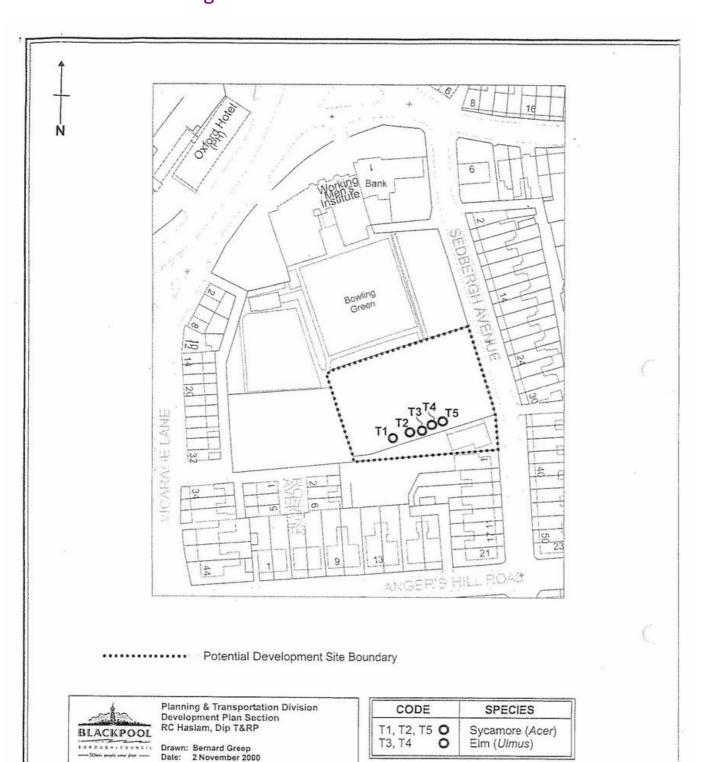

## Location Plan showing Trees in TPO 34

Reproduced from the Ordnance Survey Mapping with the permission of the Controller of Her Majesty's Stationery Office. © Crown Copyright. Unauthorised reproduction infringes Crown Copyright and may lead to

TREE PRESERVATION ORDER 2000 LAND AT MARTON INSTITUTE GROUNDS, BLACKPOOL

1:1250

↑ Back to top