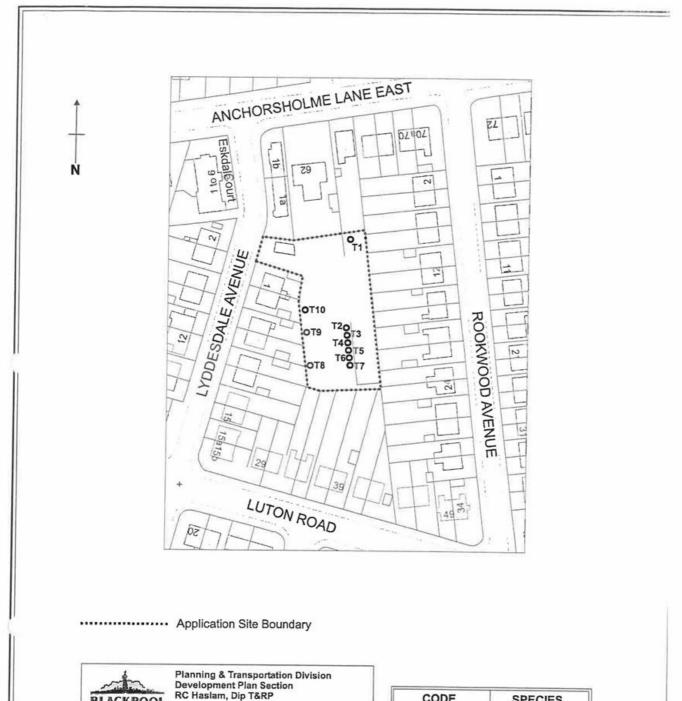

# Location Plan showing Trees in TPO 35

Drawn: Bernard Greep Date: 3rd November 2000 Reproduced from the Ordnance Survey Mapping with the permission of the Controller of Her Majesty's Stationery Office. © Crown Copyright. Unauthorised reproduction infringes Crown Copyright and may lead to

BLACKPOOL

| CODE              | SPECIES          |
|-------------------|------------------|
| O T1, T5, T6, T7  | Sycamore (Acer)  |
| O T2, T8, T9, T10 | Poplar (Populus) |
| O T3, T4          | Ash (Fraxinus)   |

# TREE PRESERVATION ORDER 2000 LAND AT LYDDESDALE AVENUE (TO THE REAR OF NOS. 1-9)

1:1250

↑ Back to top