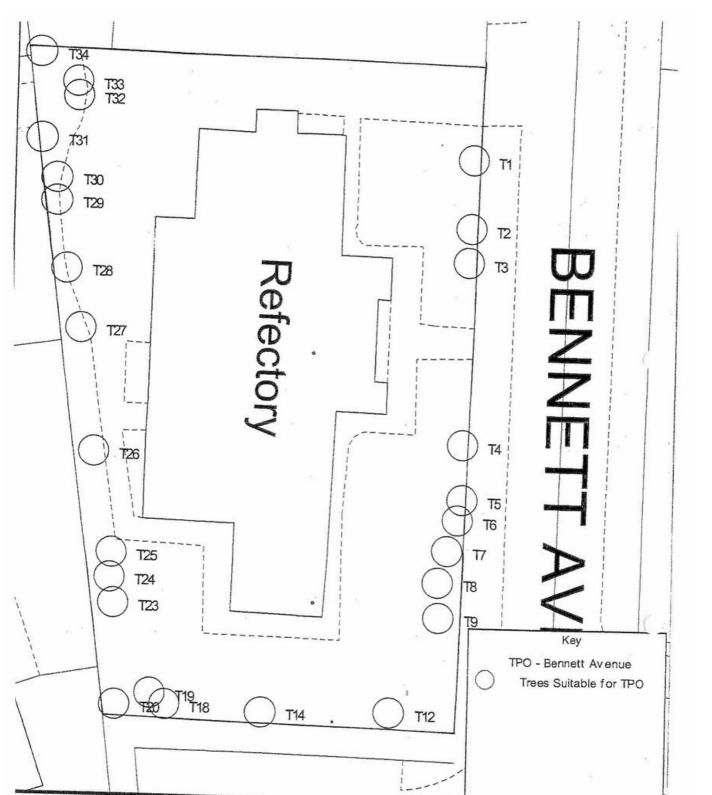

# Location Plan showing Trees in TPO 37

TITLE: Bennett Avenue

Date: 11 September 2001 Scale: 1:210 OS Ref: SD3135NW

† Back to top