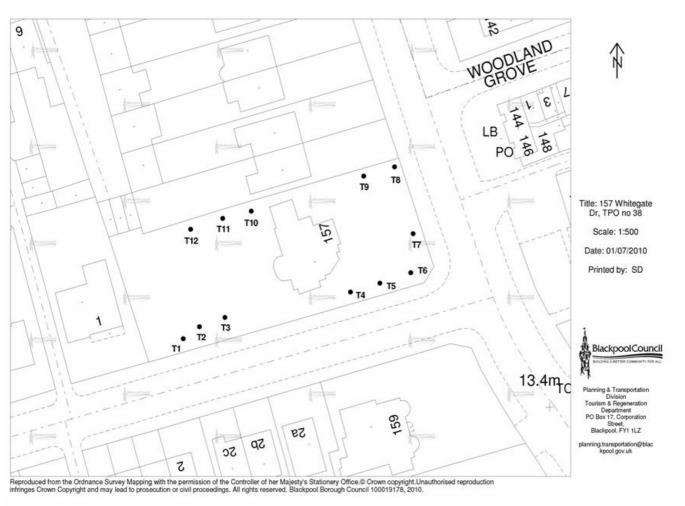

-----------------|---------------------------|----------------|--------|---|----|
| Blackpool Council                                                                                     | Residents Business The co | uncil Visitors | Search | G | bm |
| Home > Residents > Planning environment and community > Planning > Conservation > Location plan TPO38 |                           |                |        |   |    |
| Location plan TPO38                                                                                   |                           |                |        |   |    |
| Last Modified August 24, 2022                                                                         |                           |                |        | • | ij |

# Location Plan showing Trees in TPO 38



1 Back to top

## **Blackpool Council**

#### Information and help

## Accessibility Contact us

## Find my nearest

Enter your postcode to find your nearest schools, council services and more

Municipal Buildings Corporation Street Blackpool FY1 1NF Data protection and privacy Privacy and cookies Terms and conditions Blackpool Council companies

## Stay upto date

Sign up to our regular newsletters



Enter postcode