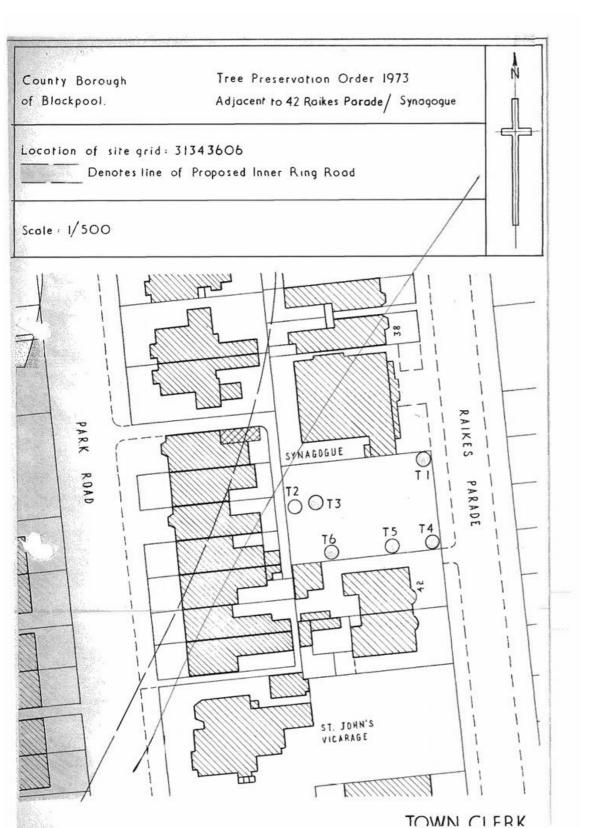

# **Location plan TPO6**

Last Modified August 18, 2022

Location Plan showing location of all trees in TPO6

↑ Back to top

**Blackpool Council** 

Municipal Buildings Corporation Street Blackpool FY1 1NF