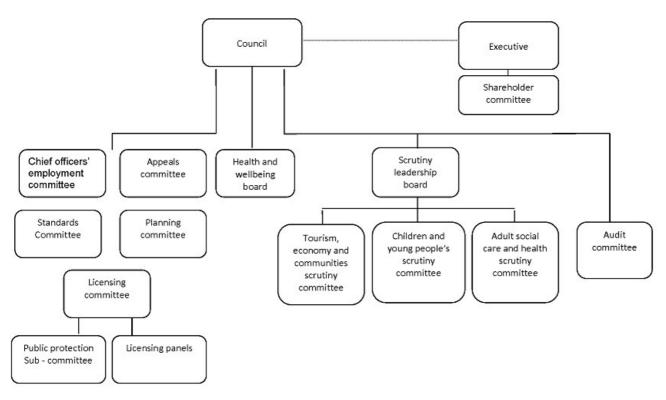

## Political management structure

Updated: 21 June 2021

† Back to top

Municipal Buildings Corporation Street Blackpool FY1 1NF

**Blackpool Council** 

Information and help

Accessibility

Find my nearest