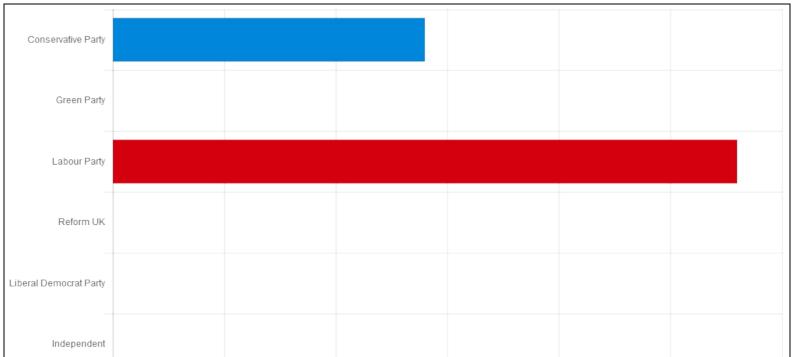

## **Overall totals**

| Party                  | Seats |
|------------------------|-------|
| Conservative Party     | 14    |
| Green Party            | 0     |
| Labour Party           | 28    |
| Reform UK              | 0     |
| Liberal Democrat Party | 0     |
| Independent            | 0     |