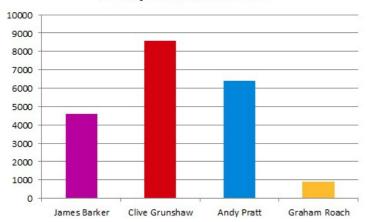

Results

| Name of candidate | Description                      | Number of first preference votes | Number of second preference votes | Overall total for<br>Blackpool |
|-------------------|----------------------------------|----------------------------------|-----------------------------------|--------------------------------|
| James Barker      | UK Independence Party (UKIP)     | 4,616                            |                                   |                                |
| Clive Grunshaw    | Labour Party                     | 8,598                            | 1,468                             | 10,066                         |
| Andy Pratt        | The Conservative Party Candidate | 6,417                            | 1,488                             | 7,905                          |
| Graham Roach      | Liberal Democrat                 | 919                              |                                   |                                |