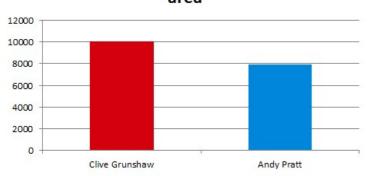

Results

| Name of candidate | Description                      | Number of first preference votes | Number of second preference votes | Overall total for<br>Blackpool |
|-------------------|----------------------------------|----------------------------------|-----------------------------------|--------------------------------|
| James Barker      | UK Independence Party (UKIP)     | 4,616                            |                                   |                                |
| Clive Grunshaw    | Labour Party                     | 8,598                            | 1,468                             | 10,066                         |
| Andy Pratt        | The Conservative Party Candidate | 6,417                            | 1,488                             | 7,905                          |
| Graham Roach      | Liberal Democrat                 | 919                              |                                   |                                |

# Overall total for Blackpool counting