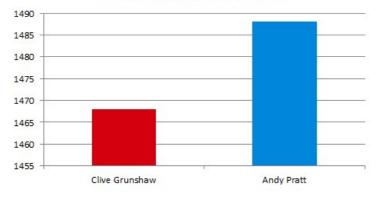

Results

| Name of candidate | Description                      | Number of first preference votes | Number of second preference votes | Overall total for<br>Blackpool |
|-------------------|----------------------------------|----------------------------------|-----------------------------------|--------------------------------|
| James Barker      | UK Independence Party (UKIP)     | 4,616                            |                                   |                                |
| Clive Grunshaw    | Labour Party                     | 8,598                            | 1,468                             | 10,066                         |
| Andy Pratt        | The Conservative Party Candidate | 6,417                            | 1,488                             | 7,905                          |
| Graham Roach      | Liberal Democrat                 | 919                              |                                   |                                |

#### Second preference votes