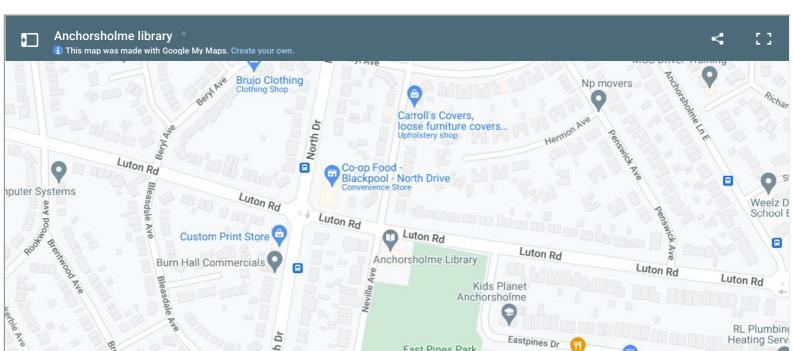

|
|-----------|------------------------------------------------------|
| Monday    | 9.30am to 4.00pm unstaffed between 12.30pm to 1.00pm |
| Tuesday   | 9.30am to 4.00pm unstaffed between 12.30pm to 1.00pm |
| Wednesday | 9.30am to 4.00pm unstaffed between 12.30pm to 1.00pm |
| Thursday  | 9.30am to 4.00pm unstaffed between 12.30pm to 1.00pm |
| Friday    | 9.30am to 4.00pm unstaffed between 12.30pm to 1.00pm |
| Saturday  | 10.00am to 1.00pm                                    |
| Sunday    | Closed                                               |
|           |                                                      |

### Address

Anchorsholme Library Luton Road Blackpool FY5 3RS

#### Telephone: 01253 853588 Email: <u>anchorsholme.library@blackpool.gov.uk</u>





## What's On Offer

- Books
- Large print books
- Talking books
- Public access PCs with free access to the internet
- Free wifi access
- Printing, photocopying and scanning
- Local information

### **Events and activities**

Find out what's happening in Blackpool libraries.

• Library events

#### 1 Back to top

#### **Blackpool Council**

Municipal Buildings Corporation Street Blackpool FY1 1NF

#### **Information and help**

Accessibility Contact us Data protection and privacy Privacy and cookies Terms and conditions Blackpool Council companies

#### Stay upto date

Sign up to our regular newsletters

#### Find my nearest

Enter your postcode to find your nearest schools, council services and more