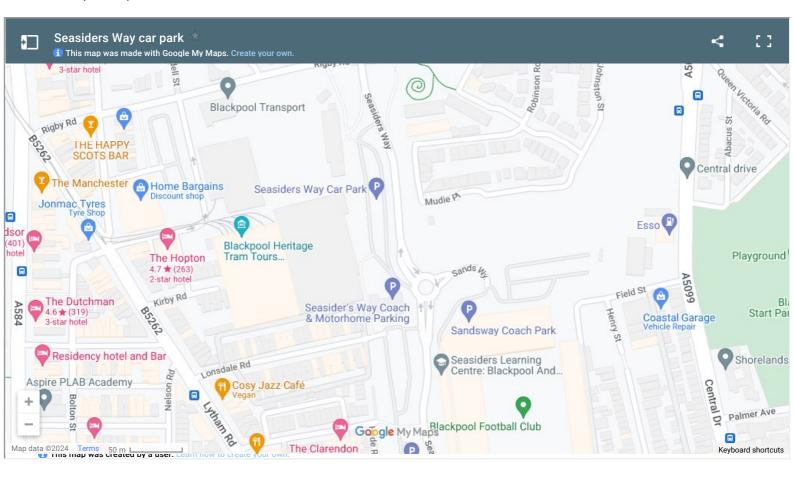

## Address

#### Seasiders Way, Blackpool



## Postcode for satnav

If you are using a satnav to locate this car park please the postcode:  $\ensuremath{\text{FY1 6JJ}}$ 

# Parking charges

Charges apply at all times

Payment is by pay and display machine which accept credit/debit cards, coins, contactless - No change given

| Length of time | Vehicle type | Tariff |
|----------------|--------------|--------|
| Up to 3 hours  | Cars         | £4     |

| Up to 6 hours                | Cars       | £7     |
|------------------------------|------------|--------|
| Up to 12 hours               | Cars       | £11    |
| Up to 18 hours               | Cars       | £13    |
| Up to 24 hours               | Cars       | £16    |
| Up to 48 hours               | Cars       | £20    |
| Up to 72 hours               | Cars       | £24    |