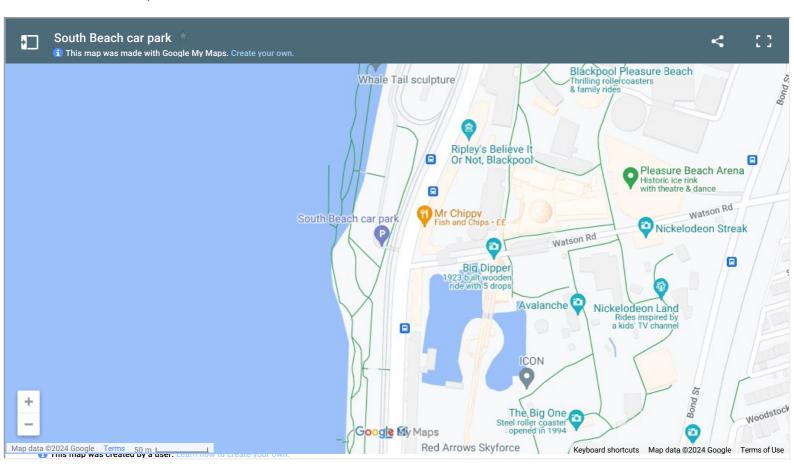

# Address

South Promenade, Blackpool FY4 1PL

## Postcode for satnav

If you are using a satnav to locate this car park please the postcode:  $\ensuremath{\text{FY4 1PL}}$ 

Parking charges apply at all times

Payment is by pay and display machines which accept credit/debit cards, coins, contactless- No change given