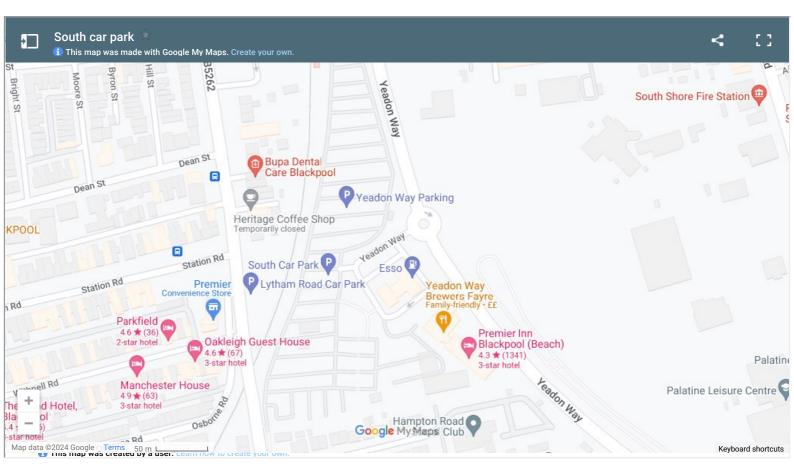

## Address

Yeadon Way, Blackpool FY1 6BF

## Postcode for satnav

If you are using a satnav to locate this car park please the postcode: FY1 6BF