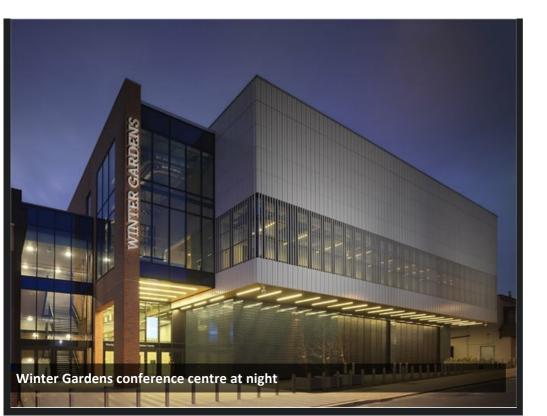

## Blackpool's new conference and exhibition centre

A new £30m conference and exhibition centre is now open.

Located at the Blackpool Winter Gardens, the purpose-built events venue has been built on the site of the former car park on Leopold Grove and has been designed so that it seamlessly integrates with the Winter Gardens complex.

The development includes:

- A two floor plus mezzanine new build complex providing ground floor capacity for circa 430 delegates, first floor capacity for 1,200 delegates
- Direct links into the Empress Ballroom, Opera House and Empress Buildings bringing fantastic historical spaces into greater business tourism use and taking conferencing capacity to around 7,000 delegates
- Refurbishment of facilities within the Empress Ballroom and Opera House including upgrades of the ballroom entrance foyer and east external elevation, upgraded audio visual and air conditioning, basement reconfiguration and upgrade of existing kitchen facilities