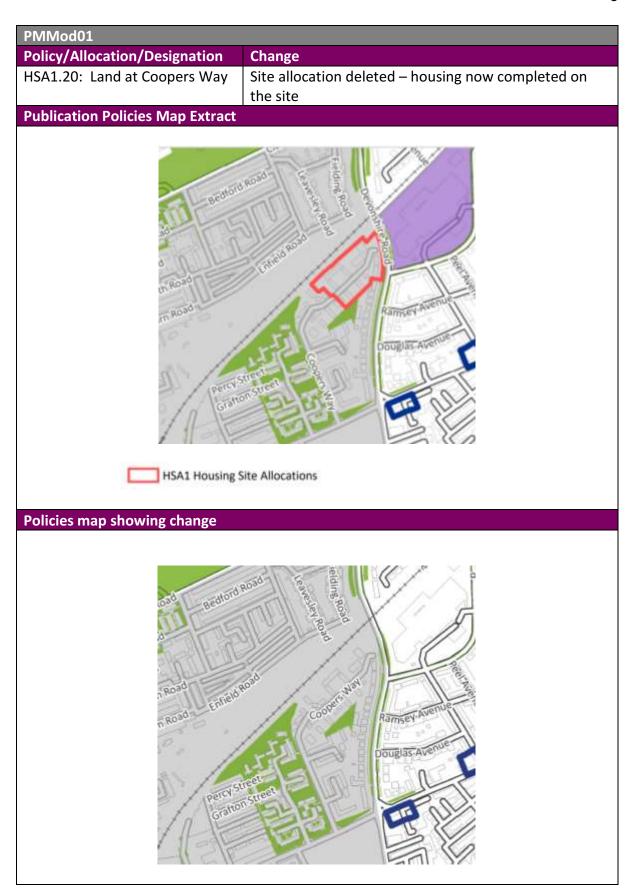

o ensure the Local Plan Part 2 is 'sound'. It should be read alongside the Schedule of Proposed Main Modifications, Schedule of Proposed Additional Modifications and the SA and HRA Addendums.

The Council is seeking views on the changes identified in this Schedule. The deadline for making comments on this document is 5pm on Wednesday 7<sup>th</sup> September 2022. Each proposed change has been given a 'PMMod Ref' which should be quoted in any response.

<sup>©</sup> Crown copyright and database rights 2020 Ordnance Survey Licence No.100019178. You are permitted to use this data solely to enable you to respond to, or interact with, the organisation that provided you with the data. You are not permitted to copy, sub-licence, distribute or sell any of this data to third parties in any form.









# PMMod05 Policy/Allocation/Designation Change SLA1: Land Safeguarded for Future Development Needs Site allocation deleted

#### **Publication Policies Map Extract**



SLA1 Land Safeguarded for Future Development Needs

# Policies map showing change



|                                  | 8                                                                                               |
|----------------------------------|-------------------------------------------------------------------------------------------------|
| PMMod06                          |                                                                                                 |
| Policy/Allocation/Designation    | Change