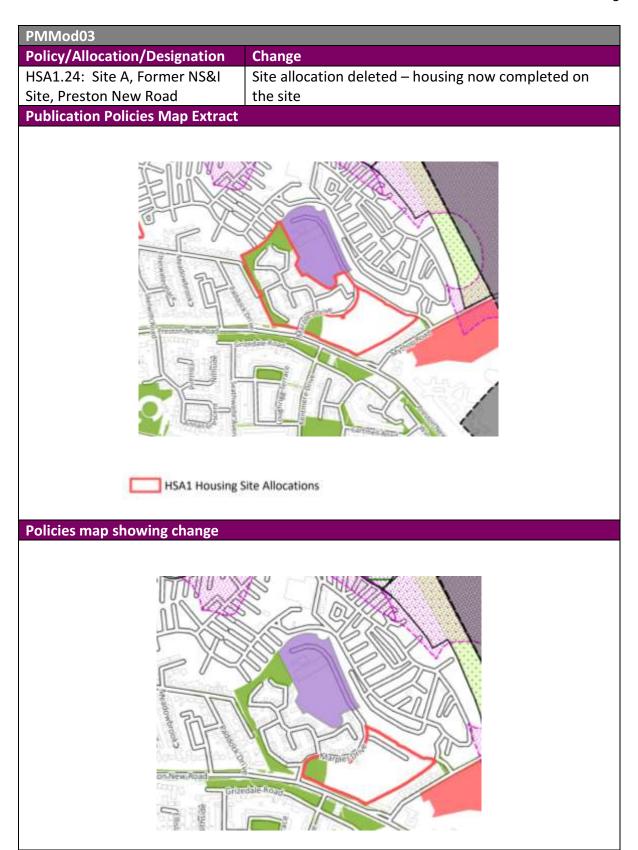

sure the Local Plan Part 2 is 'sound'. It should be read alongside the Schedule of Proposed Main Modifications, Schedule of Proposed Additional Modifications and the SA and HRA Addendums.

The Council is seeking views on the changes identified in this Schedule. The deadline for making comments on this document is 5pm on Wednesday 7<sup>th</sup> September 2022. Each proposed change has been given a 'PMMod Ref' which should be quoted in any response.

<sup>©</sup> Crown copyright and database rights 2020 Ordnance Survey Licence No.100019178. You are permitted to use this data solely to enable you to respond to, or interact with, the organisation that provided you with the data. You are not permitted to copy, sub-licence, distribute or sell any of this data to third parties in any form.









# PMMod05 Policy/Allocation/Designation Change SLA1: Land Safeguarded for Future Development Needs Site allocation deleted

#### **Publication Policies Map Extract**



SLA1 Land Safeguarded for Future Development Needs

# Policies map showing change



|                                  | 8                                                                                               |
|----------------------------------|-------------------------------------------------------------------------------------------------|
| PMMod06                          |                                                                                                 |
| Policy/Allocation/Designation    | Change                                                                                          |
|