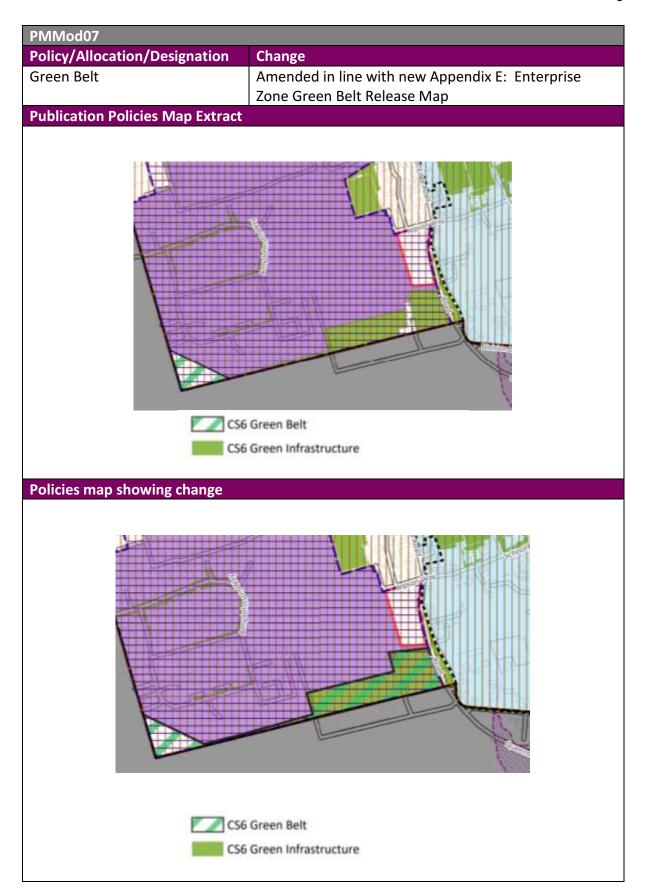

|
| Policy/Allocation/Designation    | Change                                                                                          |
| Green Belt                       | Reinstate to previous boundary as set out in the 2006<br>Local Plan in the north at Faraday Way |
| Publication Policies Map Extract |                                                                                                 |
|                                  |                                                                                                 |
| CS6 Green Belt                   |                                                                                                 |

## Policies map showing change