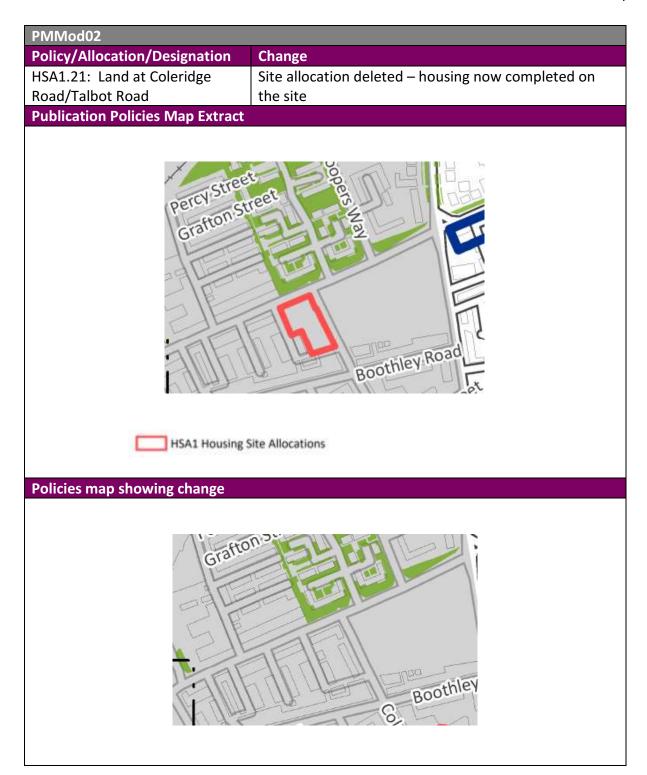

ensure the Local Plan Part 2 is 'sound'. It should be read alongside the Schedule of Proposed Main Modifications, Schedule of Proposed Additional Modifications and the SA and HRA Addendums.

The Council is seeking views on the changes identified in this Schedule. The deadline for making comments on this document is 5pm on Wednesday 7<sup>th</sup> September 2022. Each proposed change has been given a 'PMMod Ref' which should be quoted in any response.

<sup>©</sup> Crown copyright and database rights 2020 Ordnance Survey Licence No.100019178. You are permitted to use this data solely to enable you to respond to, or interact with, the organisation that provided you with the data. You are not permitted to copy, sub-licence, distribute or sell any of this data to third parties in any form.









# PMMod05 Policy/Allocation/Designation Change SLA1: Land Safeguarded for Future Development Needs Site allocation deleted

#### **Publication Policies Map Extract**



SLA1 Land Safeguarded for Future Development Needs

# Policies map showing change



|                                  | 8                                                                                               |
|----------------------------------|-------------------------------------------------------------------------------------------------|
| PMMod06                          |                                                                                                 |
| Policy/Allocation/Designation    | Change                                                                                          |