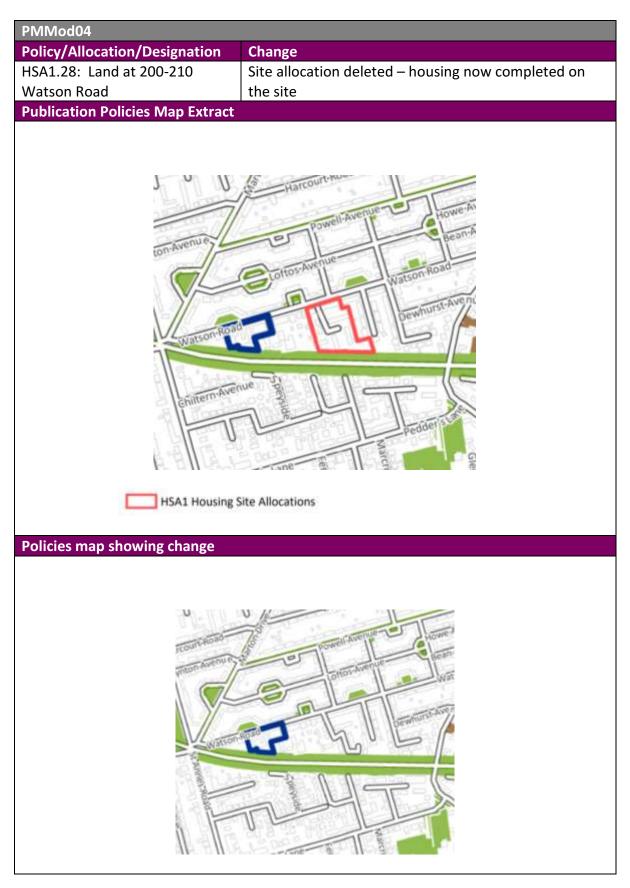

re the Local Plan Part 2 is 'sound'. It should be read alongside the Schedule of Proposed Main Modifications, Schedule of Proposed Additional Modifications and the SA and HRA Addendums.

The Council is seeking views on the changes identified in this Schedule. The deadline for making comments on this document is 5pm on Wednesday 7<sup>th</sup> September 2022. Each proposed change has been given a 'PMMod Ref' which should be quoted in any response.

<sup>©</sup> Crown copyright and database rights 2020 Ordnance Survey Licence No.100019178. You are permitted to use this data solely to enable you to respond to, or interact with, the organisation that provided you with the data. You are not permitted to copy, sub-licence, distribute or sell any of this data to third parties in any form.









# PMMod05 Policy/Allocation/Designation Change SLA1: Land Safeguarded for Future Development Needs Site allocation deleted

#### **Publication Policies Map Extract**



SLA1 Land Safeguarded for Future Development Needs

# Policies map showing change



|                                  | 8                                                                                               |
|----------------------------------|-------------------------------------------------------------------------------------------------|
| PMMod06                          |                                                                                                 |
| Policy/Allocation/Designation    | Change                                                                                          |
| Gr