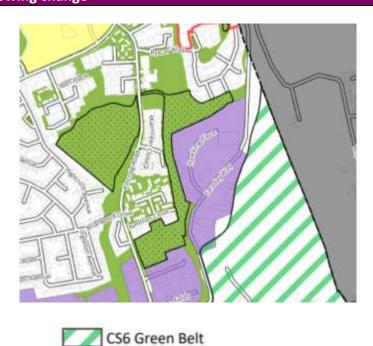

# Policies map showing change

|                                  | 8                                                                                               |
|----------------------------------|-------------------------------------------------------------------------------------------------|
| PMMod06                          |                                                                                                 |
| Policy/Allocation/Designation    | Change                                                                                          |
| Green Belt                       | Reinstate to previous boundary as set out in the 2006<br>Local Plan in the north at Faraday Way |
| Publication Policies Map Extract |                                                                                                 |
|                                  |                                                                                                 |
| CS6 Green Belt                   |                                                                                                 |

## Policies map showing change